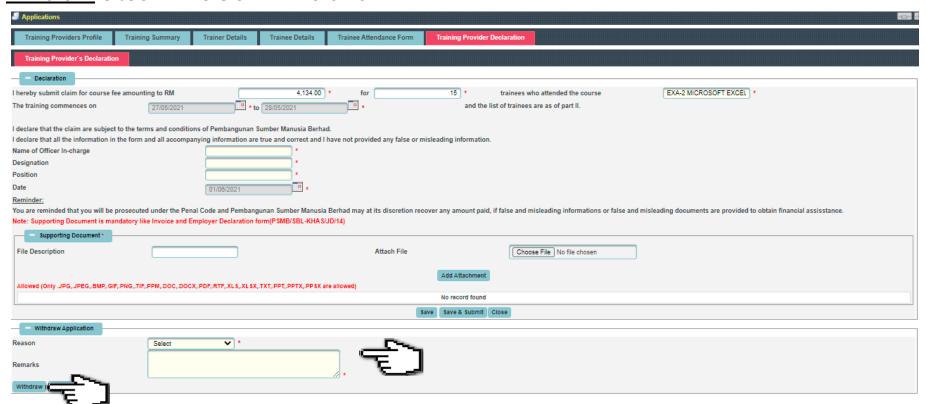

## (5) Click **Enquiry** at the Action Column

(6) Click <u>Next</u> to <u>Training Provider Declaration</u>, fill in the reason and remarks of withdrawal then click **Withdraw** to submit the claim withdrawal

Claims have been successfully submitted for withdrawal approval after clicking the Withdrawal button.

The claim withdrawal will be reviewed and checked within four (4) working days.

Training Providers may advise employers to proceed with grant modification after the approval of claim withdrawal.