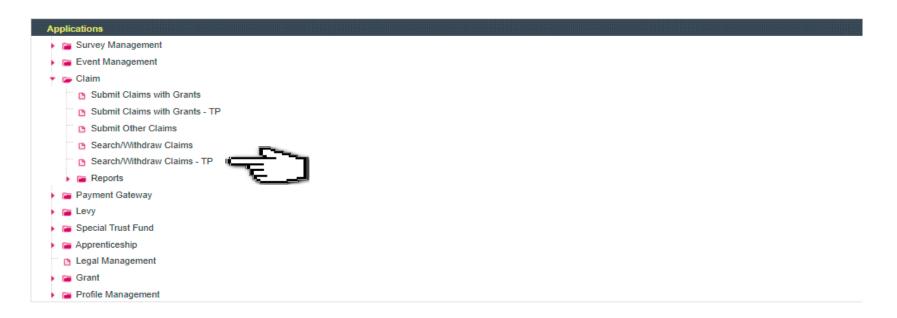

## HRD CORP CLAIM HELPER FOR TRAINING PROVIDERS

## CLAIM WITHDRAWAL

 HRD CORP CLAIMABLE COURSES – FORMELY KNOWN AS SKIM BANTUAN LATIHAN (SBL-KHAS)

Purpose: To withdraw the claim



www.hrdcorp.gov.my Copyright © 2023 HRD Corp







The objective of withdrawal is to allow employers to modify approved grants.



Withdrawals must be submitted and approved before modify grant application.





### (1) Login to Training Provider's eTRiS account

#### (2) Click **Applications**







## (3) Click Claim

#### (4) Select Search/Withdraw Claims - TP







## (5) Click **Enquiry** at the Action Column







(6) Click <u>Next</u> to <u>Training Provider Declaration</u>, fill in the reason and remarks of withdrawal then click **Withdraw** to submit the claim withdrawal









Claims have been successfully submitted for withdrawal approval after clicking the Withdrawal button.



The claim withdrawal will be reviewed and checked within four (4) working days.



Training Providers may advise employers to proceed with grant modification after the approval of claim withdrawal.





# THANK YOU