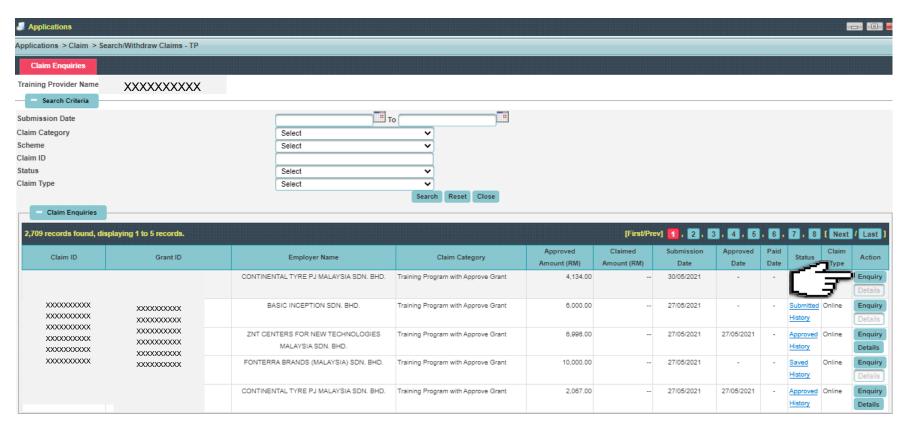

## (5) Click **Enquiry** at the Action Column

(6) Click <u>Next</u> to <u>Training Provider Declaration</u>, fill in the reason and remarks of withdrawal then click **Withdraw** to submit the claim withdrawal