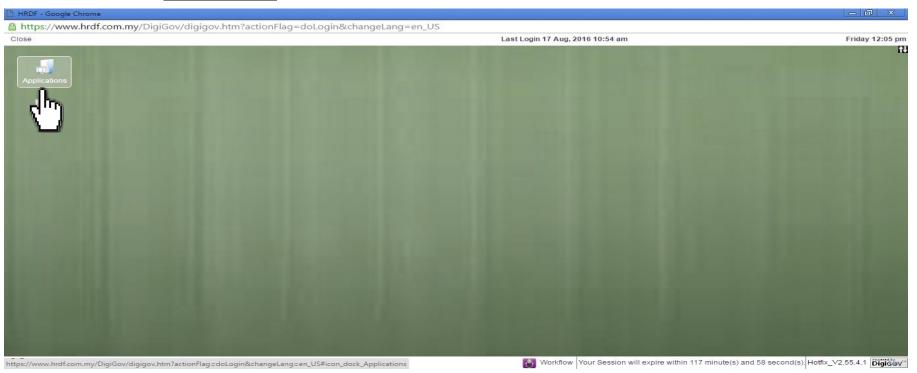

### (1) Login to Training Provider's eTRiS account

#### (2) Click **Applications**