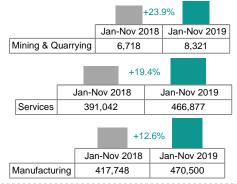

## **Growth of HRDF Registered Employers**

There are 29,336 employers registered with HRDF, which covers a total of 2,418,350 employees under the PSMB Act 2001. Compared to the previous year, the number of employers registered with HRDF has decreased by 4.3% from 3,912 employers in January to November 2018 to 3,742 employers for the same period of the year. The number of newly registered employers with HRDF has increased by 16.9% in the Services sector while Manufacturing and Mining and Quarrying subsectors have decreased by 29.2% and 43.4% respectively.

Manufacturing sector has the highest number of trained employees in November at 42.5%, followed by Services at 38.6% and Mining and Quarrying sector at 38.2%. Overall, the available training opportunity only stands at 39.8% for the total number of employees as of November 2019. Despite of an increasing number of training places approved in the previous year of the same month, the number of trained employees still remain low.