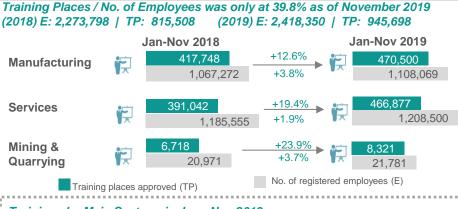

Manufacturing sector has the highest number of trained employees in November at 42.5%, followed by Services at 38.6% and Mining and Quarrying sector at 38.2%. Overall, the available training opportunity only stands at 39.8% for the total number of employees as of November 2019. Despite of an increasing number of training places approved in the previous year of the same month, the number of trained employees still remain low.