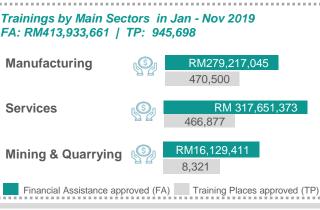

# Average Financial Assistance (FA) / Training Places (TP)\*(RM)

|                    | Public | In-House |
|--------------------|--------|----------|
| Manufacturing      | 1,786  | 404      |
| Services           | 1,660  | 489      |
| Mining & Quarrying | 3,972  | 849      |