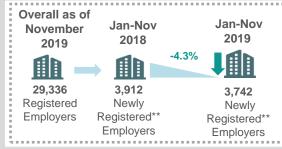

## **Growth of HRDF Registered Employers**

There are 29,336 employers registered with HRDF, which covers a total of 2,418,350 employees under the PSMB Act 2001. Compared to the previous year, the number of employers registered with HRDF has decreased by 4.3% from 3,912 employers in January to November 2018 to 3,742 employers for the same period of the year. The number of newly registered employers with HRDF has increased by 16.9% in the Services sector while Manufacturing and Mining and Quarrying subsectors have decreased by 29.2% and 43.4% respectively.